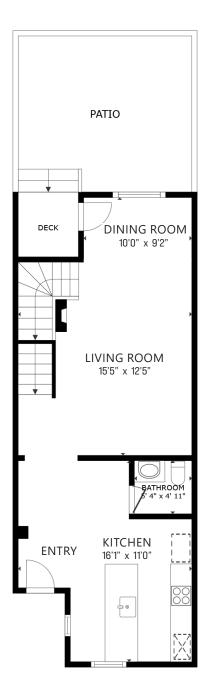

## STUNNINGLY RENOVATED TOWNHOME IN CONVENIENT 'ILLAHEE'

## 2 Beds | 2.5 Baths | 1,654 Sq/Ft

■ Tastefully renovated townhome situated in the well maintained and convenient community at 'Illahee'. Offering 2 bedrooms (with an easy 3rd conversion) and 2.5 bathrooms across 1,654 sq/ft of air-conditioned living. Beautiful oak flooring spans the fully updated main level, featuring a bright open plan living and dining space highlighted by vaulted ceilings and natural gas fireplace; oversized windows showcase the 300 sg/ft private fenced yard - south facing and sun drenched - great for entertaining, pets, and offering direct access to additional street parking. The stylish updated kitchen is perfect for the home cook, with premium stainless steel appliances including french-door fridge, gas range, and wall oven; guartz countertops including a large island with barstool seating; and tons of thoughtful storage including a built-in pantry. A 2-piece powder room completes the main level. The upper level offers a spacious primary suite with lovely vaulted ceilings, his-andher closets, private veranda with views of the North Shore mountains, and a 3-piece ensuite. The fully finished lower level provides great flexibility, offering a large bedroom, 4-piece bathroom, a large laundry room with newer side-by-side washer/ dryer, and an office/family room flex space that can be easily converted into a 3rd bedroom. Additional features include a new furnace, hot-water on demand, additional under-stair storage. and two parking stalls including a covered stall right outside your front door. Newer metal roof and vinyl windows throughout, 'Illahee' is at the end of a quiet cul-de-sac, conveniently located near the North Shore Spirit Trail, and just a short walk to dining and groceries, transit, Norgate Elementary, and the evolving Lions Gate Village community!

## TOTALS \*\*

Main Level: 640 sq.ft.
Upper Level: 378 sq.ft.
Lower Level: 636 sq.ft.
TOTAL: 1,654 sq.ft.

Interior square footage from Strata Plan. Layout and measurements from Matterport. Square footage, room measurements, & dimensions are approximate and not guaranteed. Informatio should not be relied upon without independent verification. This communication is not intended to cause or induce breach of an existing agency agreement.