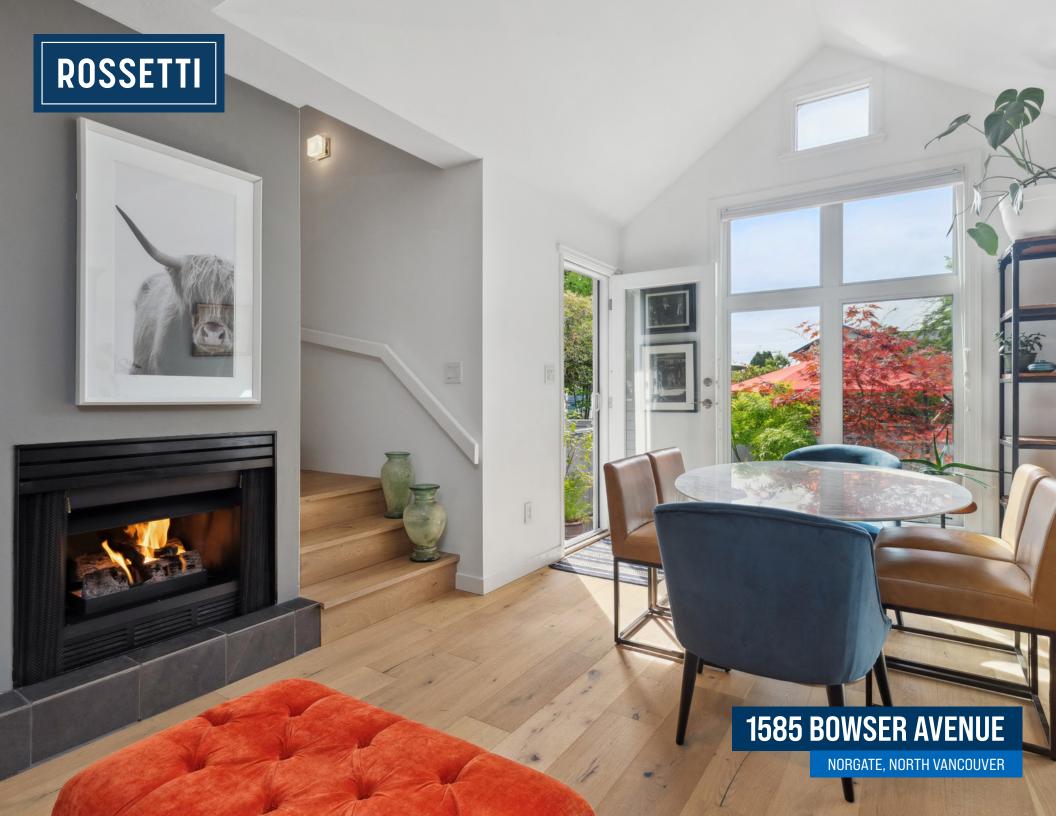

## 2 Beds | 2.5 Baths | 1,654 Sq/Ft

■ Tastefully renovated townhome situated in the well maintained and convenient community at 'Illahee'. Offering 2 bedrooms (with an easy 3rd conversion) and 2.5 bathrooms across 1,654 sq/ft of air-conditioned living. Beautiful oak flooring spans the fully updated main level, featuring a bright open plan living and dining space highlighted by vaulted ceilings and natural gas fireplace; oversized windows showcase the 300 sg/ft private fenced yard - south facing and sun drenched - great for entertaining, pets, and offering direct access to additional street parking. The stylish updated kitchen is perfect for the home cook, with premium stainless steel appliances including french-door fridge, gas range, and wall oven; guartz countertops including a large island with barstool seating; and tons of thoughtful storage including a built-in pantry. A 2-piece powder room completes the main level. The upper level offers a spacious primary suite with lovely vaulted ceilings, his-andher closets, private veranda with views of the North Shore mountains, and a 3-piece ensuite. The fully finished lower level provides great flexibility, offering a large bedroom, 4-piece bathroom, a large laundry room with newer side-by-side washer/ dryer, and an office/family room flex space that can be easily converted into a 3rd bedroom. Additional features include a new furnace, hot-water on demand, additional under-stair storage. and two parking stalls including a covered stall right outside your front door. Newer metal roof and vinyl windows throughout, 'Illahee' is at the end of a quiet cul-de-sac, conveniently located near the North Shore Spirit Trail, and just a short walk to dining and groceries, transit, Norgate Elementary, and the evolving Lions Gate Village community!