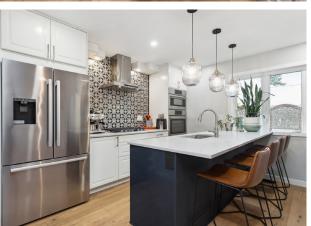

## 2 Beds | 2.5 Baths | 1,654 Sq/Ft

■ Tastefully renovated townhome situated in the well maintained and convenient community at 'Illahee'. Offering 2 bedrooms (with an easy 3rd conversion) and 2.5 bathrooms across 1,654 sq/ft of air-conditioned living. Beautiful oak flooring spans the fully updated main level, featuring a bright open plan living and dining space highlighted by vaulted ceilings and natural gas fireplace; oversized windows showcase the 300 sg/ft private fenced yard - south facing and sun drenched - great for entertaining, pets, and offering direct access to additional street parking. The stylish updated kitchen is perfect for the home cook, with premium stainless steel appliances including french-door fridge, gas range, and wall oven; guartz countertops including a large island with barstool seating; and tons of thoughtful storage including a built-in pantry. A 2-piece powder room completes the main level. The upper level offers a spacious primary suite with lovely vaulted ceilings, his-andher closets, private veranda with views of the North Shore mountains, and a 3-piece ensuite. The fully finished lower level provides great flexibility, offering a large bedroom, 4-piece bathroom, a large laundry room with newer side-by-side washer/ dryer, and an office/family room flex space that can be easily converted into a 3rd bedroom. Additional features include a new furnace, hot-water on demand, additional under-stair storage. and two parking stalls including a covered stall right outside your front door. Newer metal roof and vinyl windows throughout, 'Illahee' is at the end of a quiet cul-de-sac, conveniently located near the North Shore Spirit Trail, and just a short walk to dining and groceries, transit, Norgate Elementary, and the evolving Lions Gate Village community!