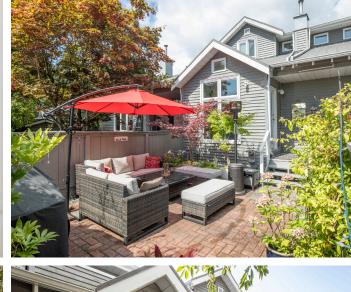

## 2 Beds | 2.5 Baths | 1,654 Sq/Ft

■ Tastefully renovated townhome situated in the well maintained and convenient community at 'Illahee'. Offering 2 bedrooms (with an easy 3rd conversion) and 2.5 bathrooms across 1,654 sq/ft of air-conditioned living. Beautiful oak flooring spans the fully updated main level, featuring a bright open plan living and dining space highlighted by vaulted ceilings and natural gas fireplace; oversized windows showcase the 300 sg/ft private fenced yard - south facing and sun drenched - great for entertaining, pets, and offering direct access to additional street parking. The stylish updated kitchen is perfect for the home cook, with premium stainless steel appliances including french-door fridge, gas range, and wall oven; guartz countertops including a large island with barstool seating; and tons of thoughtful storage including a built-in pantry. A 2-piece powder room completes the main level. The upper level offers a spacious primary suite with lovely vaulted ceilings, his-andher closets, private veranda with views of the North Shore mountains, and a 3-piece ensuite. The fully finished lower level provides great flexibility, offering a large bedroom, 4-piece bathroom, a large laundry room with newer side-by-side washer/ dryer, and an office/family room flex space that can be easily converted into a 3rd bedroom. Additional features include a new furnace, hot-water on demand, additional under-stair storage. and two parking stalls including a covered stall right outside your front door. Newer metal roof and vinyl windows throughout, 'Illahee' is at the end of a quiet cul-de-sac, conveniently located near the North Shore Spirit Trail, and just a short walk to dining and groceries, transit, Norgate Elementary, and the evolving Lions Gate Village community!