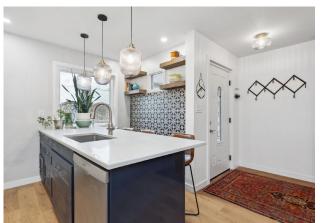

## 2 Beds | 2.5 Baths | 1,654 Sq/Ft

■ Tastefully renovated townhome situated in the well maintained and convenient community at 'Illahee'. Offering 2 bedrooms (with an easy 3rd conversion) and 2.5 bathrooms across 1,654 sq/ft of air-conditioned living. Beautiful oak flooring spans the fully updated main level, featuring a bright open plan living and dining space highlighted by vaulted ceilings and natural gas fireplace; oversized windows showcase the 300 sg/ft private fenced yard - south facing and sun drenched - great for entertaining, pets, and offering direct access to additional street parking. The stylish updated kitchen is perfect for the home cook, with premium stainless steel appliances including french-door fridge, gas range, and wall oven; guartz countertops including a large island with barstool seating; and tons of thoughtful storage including a built-in pantry. A 2-piece powder room completes the main level. The upper level offers a spacious primary suite with lovely vaulted ceilings, his-andher closets, private veranda with views of the North Shore mountains, and a 3-piece ensuite. The fully finished lower level provides great flexibility, offering a large bedroom, 4-piece bathroom, a large laundry room with newer side-by-side washer/ dryer, and an office/family room flex space that can be easily converted into a 3rd bedroom. Additional features include a new furnace, hot-water on demand, additional under-stair storage. and two parking stalls including a covered stall right outside your front door. Newer metal roof and vinyl windows throughout, 'Illahee' is at the end of a quiet cul-de-sac, conveniently located near the North Shore Spirit Trail, and just a short walk to dining and groceries, transit, Norgate Elementary, and the evolving Lions Gate Village community!