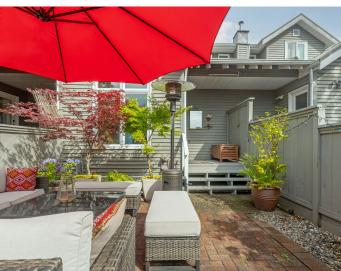

## 2 Beds | 2.5 Baths | 1,654 Sq/Ft

■ Tastefully renovated townhome situated in the well maintained and convenient community at 'Illahee'. Offering 2 bedrooms (with an easy 3rd conversion) and 2.5 bathrooms across 1,654 sq/ft of air-conditioned living. Beautiful oak flooring spans the fully updated main level, featuring a bright open plan living and dining space highlighted by vaulted ceilings and natural gas fireplace; oversized windows showcase the 300 sg/ft private fenced yard - south facing and sun drenched - great for entertaining, pets, and offering direct access to additional street parking. The stylish updated kitchen is perfect for the home cook, with premium stainless steel appliances including french-door fridge, gas range, and wall oven; guartz countertops including a large island with barstool seating; and tons of thoughtful storage including a built-in pantry. A 2-piece powder room completes the main level. The upper level offers a spacious primary suite with lovely vaulted ceilings, his-andher closets, private veranda with views of the North Shore mountains, and a 3-piece ensuite. The fully finished lower level provides great flexibility, offering a large bedroom, 4-piece bathroom, a large laundry room with newer side-by-side washer/ dryer, and an office/family room flex space that can be easily converted into a 3rd bedroom. Additional features include a new furnace, hot-water on demand, additional under-stair storage. and two parking stalls including a covered stall right outside your front door. Newer metal roof and vinyl windows throughout, 'Illahee' is at the end of a quiet cul-de-sac, conveniently located near the North Shore Spirit Trail, and just a short walk to dining and groceries, transit, Norgate Elementary, and the evolving Lions Gate Village community!