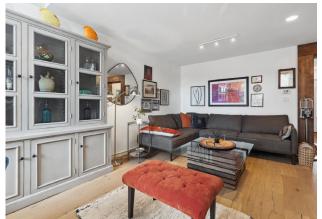

## 2 Beds | 2.5 Baths | 1,654 Sq/Ft

■ Tastefully renovated townhome situated in the well maintained and convenient community at 'Illahee'. Offering 2 bedrooms (with an easy 3rd conversion) and 2.5 bathrooms across 1,654 sq/ft of air-conditioned living. Beautiful oak flooring spans the fully updated main level, featuring a bright open plan living and dining space highlighted by vaulted ceilings and natural gas fireplace; oversized windows showcase the 300 sg/ft private fenced yard - south facing and sun drenched - great for entertaining, pets, and offering direct access to additional street parking. The stylish updated kitchen is perfect for the home cook, with premium stainless steel appliances including french-door fridge, gas range, and wall oven; guartz countertops including a large island with barstool seating; and tons of thoughtful storage including a built-in pantry. A 2-piece powder room completes the main level. The upper level offers a spacious primary suite with lovely vaulted ceilings, his-andher closets, private veranda with views of the North Shore mountains, and a 3-piece ensuite. The fully finished lower level provides great flexibility, offering a large bedroom, 4-piece bathroom, a large laundry room with newer side-by-side washer/ dryer, and an office/family room flex space that can be easily converted into a 3rd bedroom. Additional features include a new furnace, hot-water on demand, additional under-stair storage. and two parking stalls including a covered stall right outside your front door. Newer metal roof and vinyl windows throughout, 'Illahee' is at the end of a quiet cul-de-sac, conveniently located near the North Shore Spirit Trail, and just a short walk to dining and groceries, transit, Norgate Elementary, and the evolving Lions Gate Village community!