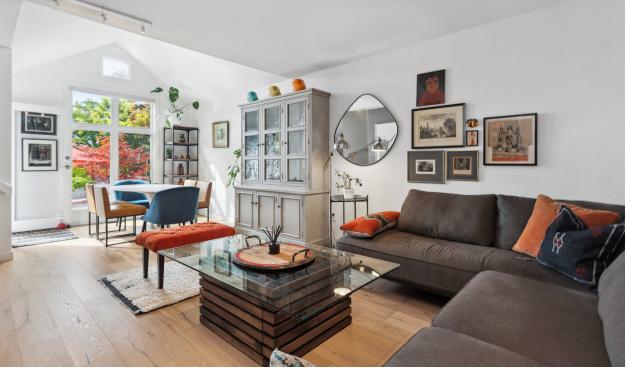

## 2 Beds | 2.5 Baths | 1,654 Sq/Ft

■ Tastefully renovated townhome situated in the well maintained and convenient community at 'Illahee'. Offering 2 bedrooms (with an easy 3rd conversion) and 2.5 bathrooms across 1,654 sq/ft of air-conditioned living. Beautiful oak flooring spans the fully updated main level, featuring a bright open plan living and dining space highlighted by vaulted ceilings and natural gas fireplace; oversized windows showcase the 300 sg/ft private fenced yard - south facing and sun drenched - great for entertaining, pets, and offering direct access to additional street parking. The stylish updated kitchen is perfect for the home cook, with premium stainless steel appliances including french-door fridge, gas range, and wall oven; guartz countertops including a large island with barstool seating; and tons of thoughtful storage including a built-in pantry. A 2-piece powder room completes the main level. The upper level offers a spacious primary suite with lovely vaulted ceilings, his-andher closets, private veranda with views of the North Shore mountains, and a 3-piece ensuite. The fully finished lower level provides great flexibility, offering a large bedroom, 4-piece bathroom, a large laundry room with newer side-by-side washer/ dryer, and an office/family room flex space that can be easily converted into a 3rd bedroom. Additional features include a new furnace, hot-water on demand, additional under-stair storage. and two parking stalls including a covered stall right outside your front door. Newer metal roof and vinyl windows throughout, 'Illahee' is at the end of a quiet cul-de-sac, conveniently located near the North Shore Spirit Trail, and just a short walk to dining and groceries, transit, Norgate Elementary, and the evolving Lions Gate Village community!