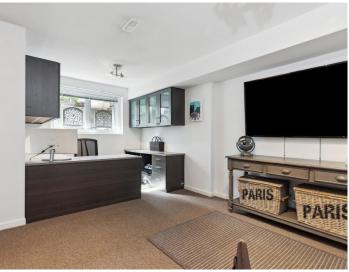

## 2 Beds | 2.5 Baths | 1,654 Sq/Ft

■ Tastefully renovated townhome situated in the well maintained and convenient community at 'Illahee'. Offering 2 bedrooms (with an easy 3rd conversion) and 2.5 bathrooms across 1,654 sq/ft of air-conditioned living. Beautiful oak flooring spans the fully updated main level, featuring a bright open plan living and dining space highlighted by vaulted ceilings and natural gas fireplace; oversized windows showcase the 300 sg/ft private fenced yard - south facing and sun drenched - great for entertaining, pets, and offering direct access to additional street parking. The stylish updated kitchen is perfect for the home cook, with premium stainless steel appliances including french-door fridge, gas range, and wall oven; guartz countertops including a large island with barstool seating; and tons of thoughtful storage including a built-in pantry. A 2-piece powder room completes the main level. The upper level offers a spacious primary suite with lovely vaulted ceilings, his-andher closets, private veranda with views of the North Shore mountains, and a 3-piece ensuite. The fully finished lower level provides great flexibility, offering a large bedroom, 4-piece bathroom, a large laundry room with newer side-by-side washer/ dryer, and an office/family room flex space that can be easily converted into a 3rd bedroom. Additional features include a new furnace, hot-water on demand, additional under-stair storage. and two parking stalls including a covered stall right outside your front door. Newer metal roof and vinyl windows throughout, 'Illahee' is at the end of a quiet cul-de-sac, conveniently located near the North Shore Spirit Trail, and just a short walk to dining and groceries, transit, Norgate Elementary, and the evolving Lions Gate Village community!