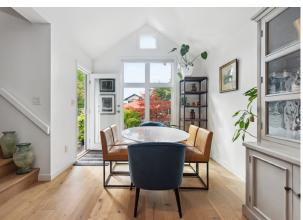

## 2 Beds | 2.5 Baths | 1,654 Sq/Ft

■ Tastefully renovated townhome situated in the well maintained and convenient community at 'Illahee'. Offering 2 bedrooms (with an easy 3rd conversion) and 2.5 bathrooms across 1,654 sq/ft of air-conditioned living. Beautiful oak flooring spans the fully updated main level, featuring a bright open plan living and dining space highlighted by vaulted ceilings and natural gas fireplace; oversized windows showcase the 300 sg/ft private fenced yard - south facing and sun drenched - great for entertaining, pets, and offering direct access to additional street parking. The stylish updated kitchen is perfect for the home cook, with premium stainless steel appliances including french-door fridge, gas range, and wall oven; guartz countertops including a large island with barstool seating; and tons of thoughtful storage including a built-in pantry. A 2-piece powder room completes the main level. The upper level offers a spacious primary suite with lovely vaulted ceilings, his-andher closets, private veranda with views of the North Shore mountains, and a 3-piece ensuite. The fully finished lower level provides great flexibility, offering a large bedroom, 4-piece bathroom, a large laundry room with newer side-by-side washer/ dryer, and an office/family room flex space that can be easily converted into a 3rd bedroom. Additional features include a new furnace, hot-water on demand, additional under-stair storage. and two parking stalls including a covered stall right outside your front door. Newer metal roof and vinyl windows throughout, 'Illahee' is at the end of a quiet cul-de-sac, conveniently located near the North Shore Spirit Trail, and just a short walk to dining and groceries, transit, Norgate Elementary, and the evolving Lions Gate Village community!