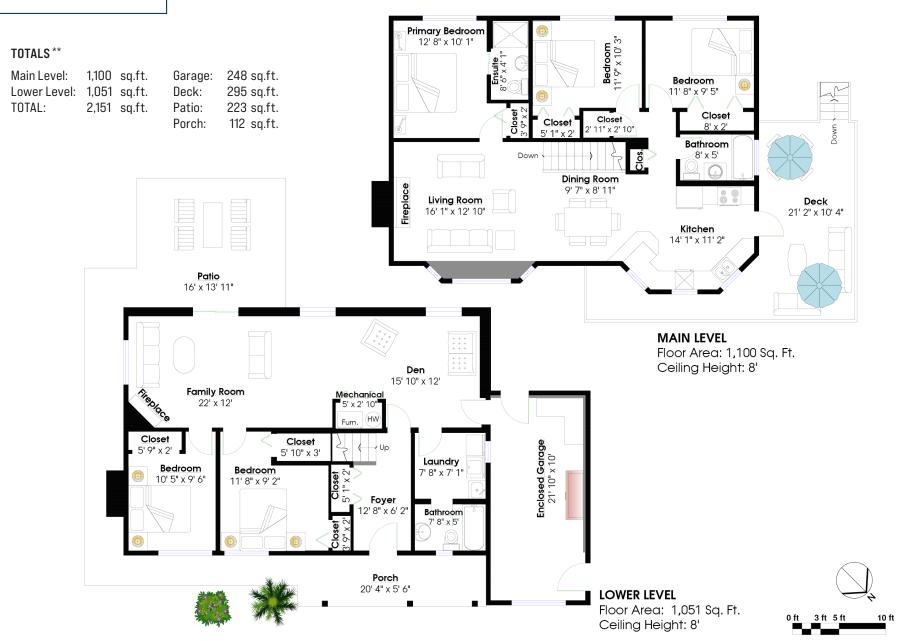

## 5 Beds | 3 Baths | 2,151Sq/Ft

■ Wonderful Westlynn Family Home on a rare estate sized lot. Located at the end of a quiet cul-de-sac, this inviting two-level home is set on the largest lot on the street. spanning over 14,000 sq/ft. With 5 bedrooms, 3 bathrooms, and more than 2.100 sq/ft of living space, the home enjoys bright south-west exposure and stunning views of the surrounding mountains. The main floor features beautiful oak hardwood floors and an open-plan layout perfect for modern living. The living room, with a gas fireplace and inviting bay window, flows seamlessly into a spacious dining room—ideal for entertaining and family meals. The kitchen offers a functional open design, with bar seating, classic white cabinetry, and plenty of windows that flood the space with light. From here, step out onto the expansive wraparound sundeck (nearly 300 sq/ft), which includes stairs leading down to the backvard. The main floor also includes 3 well-sized bedrooms and 2 bathrooms, with the primary bedroom offering a 3-piece ensuite. On the walk-out lower level, there's great potential for a suite, currently configured as a large recreation/games room, 2 additional bedrooms, a laundry room, a 3-piece bathroom, and access to an enclosed garage—ideal for storage. The property itself is level and park-like, featuring a spacious backyard that's perfect for pets, kids and all outdoor activities. With ample open parking (including space for an RV) and strong coach house potential (verify with DNV), this home offers plenty of future possibilities. Conveniently located within walking distance to all Lynn Valley amenities including Lynn Valley Centre with shops, library and restaurants; just a short walk to Eastview Elementary; near transit; and a quick drive to Highway 1 with access to downtown or across the North Shore.

## **ROSSETTI**

Layout by BC Floorplans. \*\* While all reasonable attempts have been made to ensure accuracy and the square footage and room dimensions are believed to be correct to ANSI Standards, due to the possibility of human error the information cannot be guaranteed. ESO Insured for \$1,000,000. Information should not be relied upon without independent verification.